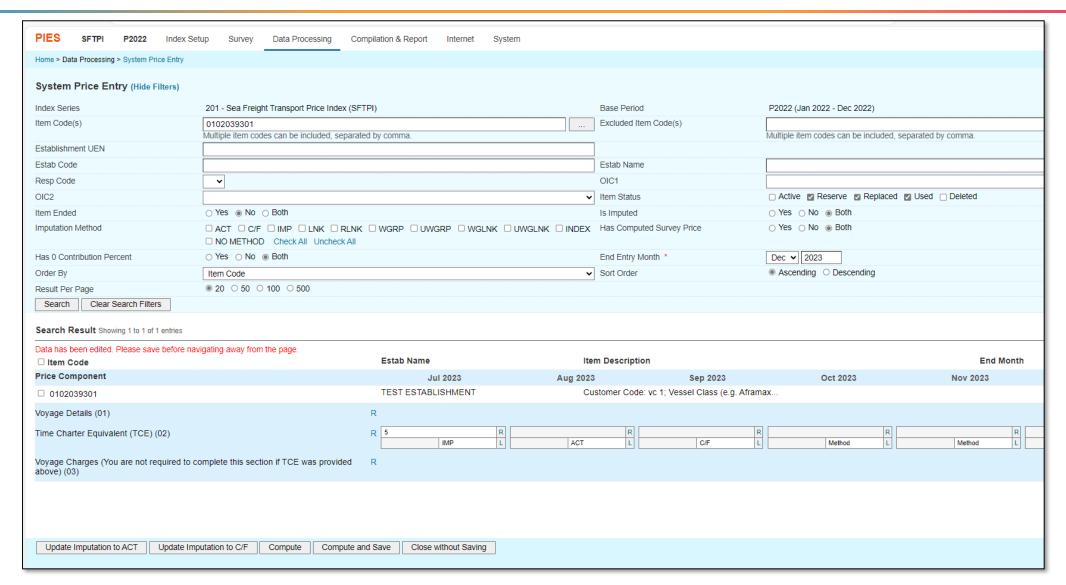

| aced Item                             |                                       |              |                  |                 |                    |                    | Delete            | Item Form |
|                                                               |                                                                                                                                                               |                                       |                                       |              |                  |                 |                    |                    |                   |           |





# **Functions of PIES – Survey Processing**







# **Functions of PIES- Compile indices and generate report**

Compiled data are generated from PIES and subsequently used to prepare the report for dissemination.











#### **Conclusion**

- Covid-19 has changed the way people work:
  - More respondents are shifting to working remotely
    - Postal surveys not as effective
    - Spike in submissions via email and e-survey
- Accelerated DOS's digital transformation in survey operations
- Consideration for digital illiterate respondents
  - Industry specific (e.g. cargo handling) where most still prefer postal surveys
- Development of PIES has improved work productivity and provided greater convenience to our respondents.









National Statistical Service of Quality, Integrity and Expertise

#### **Our Mission**

We Deliver I