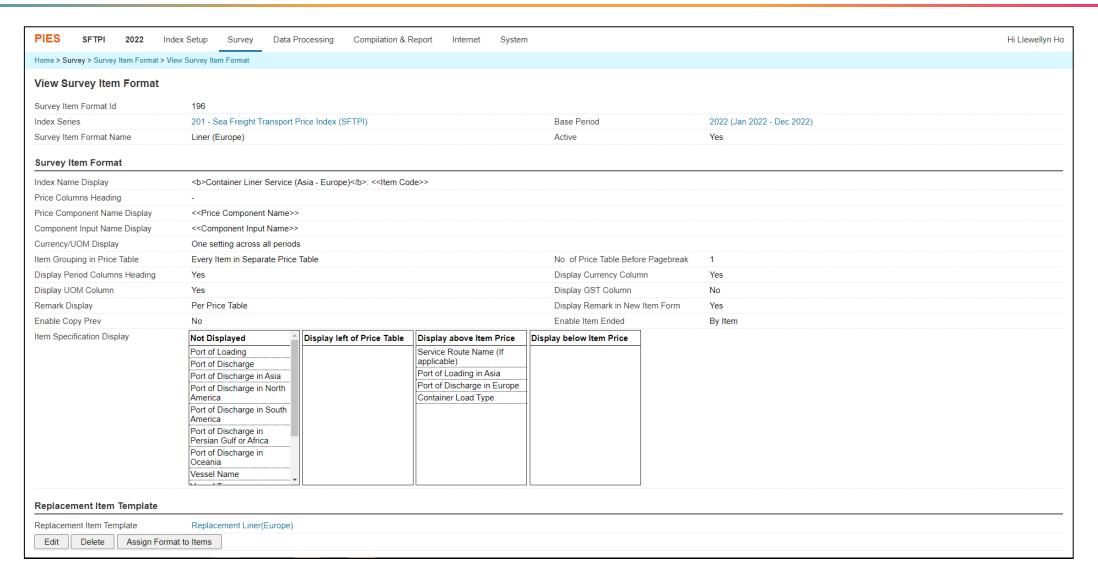

| Llewellyn Ho                                                                                                                              |                         |                            |                    |
| Notify OIC1                | No                                                                                                                                        | No.,                    |                            |                    |
| Officer Sect               | 1                                                                                                                                         | Sign Off Officer Name   | Llewellyn Ho               |                    |





# Functions of PIES – Design Survey: 'Customise survey item' Template







# Functions of PIES – Design Survey: 'Customise Survey' Template

| PIES SFTPI 2022 Index Sets                                     | up Survey Data Processing Compilation & Report Internet System