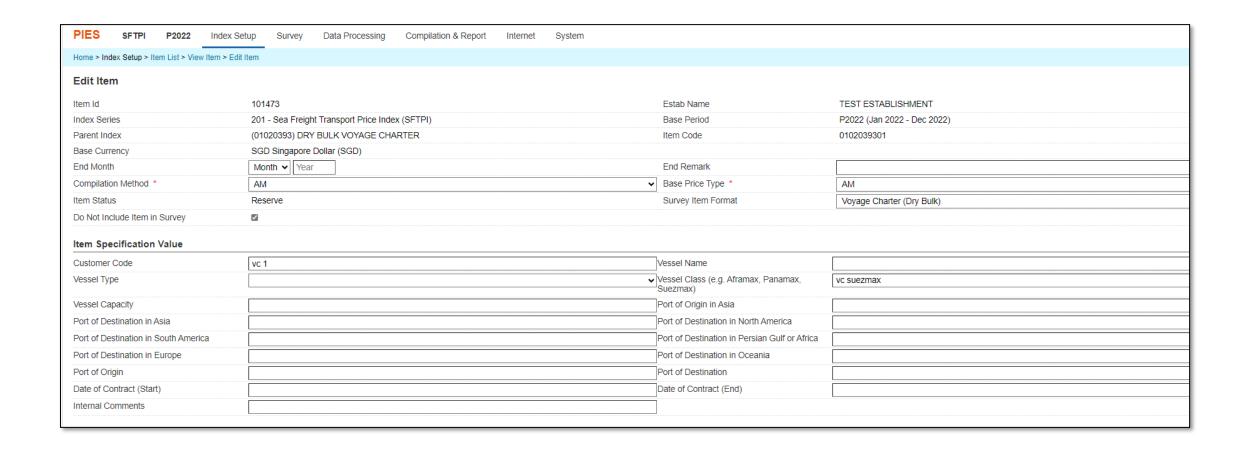

Development of PIES based on finalised system design System testing performed by DOS officers and vendor **User Acceptance Testing** before PIES go live Data migration from POES and Microsoft Excel VBA database **System Commission** System was commissioned and live on January 2022





#### **Functions of PIES**

- 1. Setup index structure, product details and weights
- 2. Upload and maintain firms and respondents' information
- 3. Design survey templates for customised survey forms
- 4. Send out survey forms and collect survey data via (1) Email or (2) Online E-Survey
- 5. Process survey returns and undertake imputations
- 6. Compile indices and generate reports for dissemination and servicing of data requests





# Functions of PIES – Setup index structure, product details and weights







# Functions of PIES - Maintain firms and respondents' information

Captures all the relevant information (e.g., contact

| View Establishment         | details, mailing address) of the                                                                                                          | e respondents si        | urveyed                    |                    |
|----------------------------|-------------------------------------------------------------------------------------------------------------------------------------------|-------------------------|----------------------------|--------------------|
| Establishment Id           | 51210                                                                                                                                     |