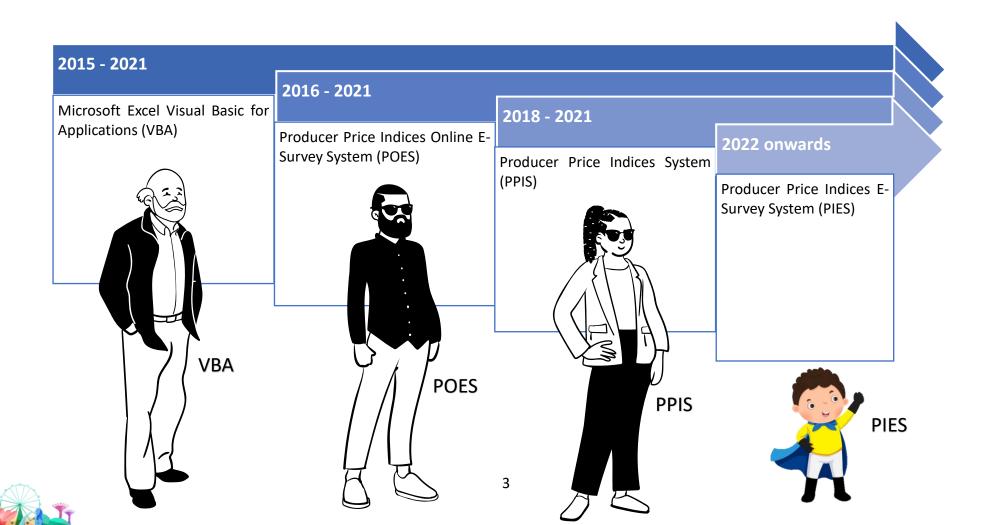

## **DOS's Digital Transformation**

As part of DOS's digital transformation, we are constantly adopting and implementing digital technology to facilitate the compilation of the various price indices. Our operations have been supported by the following software and systems:

# **Limitations of having 2 separate systems POES and PPIS**

- 2 separate systems developed by different vendors, hence **resources** were expended to ensure smooth communication between both systems.
  - E.g., POES output files had to be modified to meet the input requirements of PPIS to be transferred and uploaded successfully. Hence, DOS officers must also take the additional step to **verify the accuracy of data transfers** between both systems.
- Additional costs were incurred to host and maintain 2 systems.
- **Time and effort** were spent to manage 2 different vendors.
- Survey forms generated by POES were not customisable to incorporate any new data items to reflect relevant changes in the industry. The lack of any customisability also resulted in costs incurred as the vendor of POES had to create bespoke modules to meet the requirements of newly developed or rebased price indices.
- As a stop-gap solution, DOS officers wrote Visual Basic for Applications (VBA) Macros using Microsoft Excel to generate the customised survey forms externally from POES. However, **significant manual effort** was still required by DOS officers to actively manage and debug the codes for the respective price indices. Furthermore, the **data transfer issue** caused by managing 2 separate databases persisted.

### **Development of PIES**

• Considering the limitations of POES and PPIS, and the accelerated digitalisation exacerbated by the COVID-19 pandemic, DOS initiated the development of **PIES** 

- An **integrated system** whereby **data collection**, **data processing and index compilation** can be conducted on a single platform
- Addressed most of the limitations of POES and PPIS as it is cost effective and saves resources

## **Development of PIES**

 Sharing of DOS officers' requirements with vendor **Initial Fact Finding** · Vendor assisted to gather, analyse and confirm the requirements for development Discussion of system design between DOS officers and vendor System Design and Planning Conduct of usability interview and workshop with stakeholders System Development Development of PIES based on finalised system design System testing performed by DOS officers and vendor **User Acceptance Testing** before PIES go live Data migration from POES and Microsoft Excel VBA database **System Commission** System was commissioned and live on January 2022