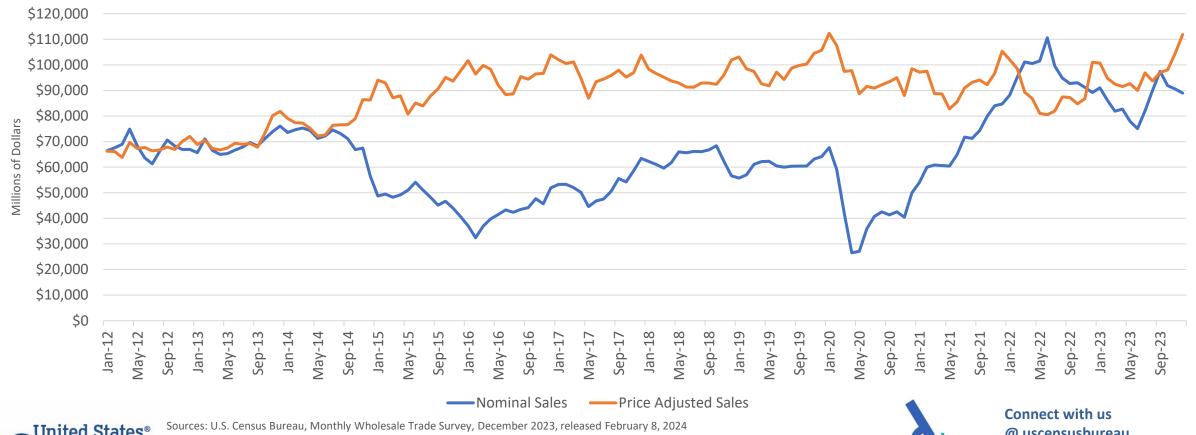

#### Total Merchant Wholesale Sales except MSBOs

Total Merchant Wholesale Sales, Except MSBO's Base Year = 2012, Seasonally Adjusted

Sources: U.S. Census Bureau, Monthly Wholesale Trade Survey, December 2023, released February 8, 2024 U.S. Census Bureau, Monthly Real Dollar Estimates of Wholesale Sales, December 2023, released February 8, 2024