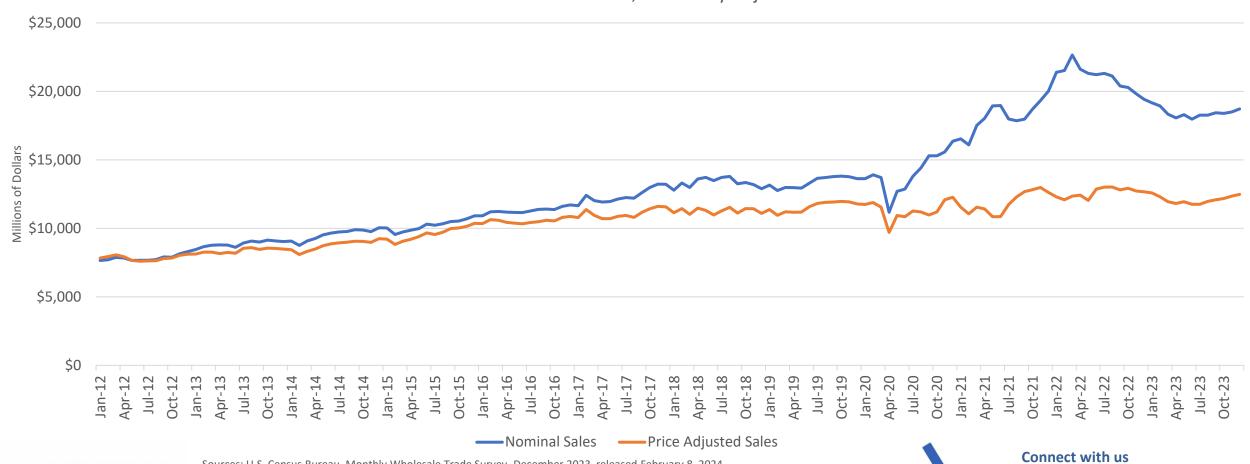

Connect with us

@ uscensusbureau

Wholesale Sales- Petroleum & Petroleum Products (NAICS 4247) Base Index Year = 2012, Seasonally Adjusted

U.S. Census Bureau, Monthly Real Dollar Estimates of Wholesale Sales, December 2023, released February 8, 2024

@ uscensusbureau