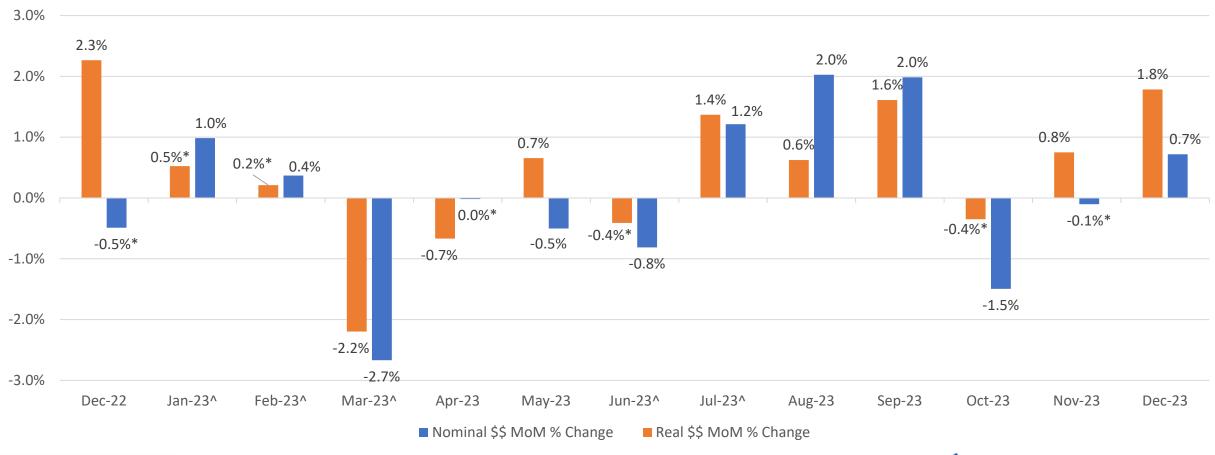

#### Census Real vs Nominal Month-to-Month Percent Changes

Merchant Wholesale Sales, Except MSBO's – Total Wholesale Base Year = 2012, Seasonally Adjusted

<sup>\*</sup> The 90 percent confidence interval includes zero. There is insufficient evidence to conclude that the actual change is different from zero

^ Month-over-month percent changes for nominal dollar and real dollar estimates are not significantly different at the 90% confidence interval Sources: U.S. Census Bureau, Monthly Wholesale Trade Survey, December 2023, released February 8, 2024

U.S. Census Bureau, Monthly Real Dollar Estimates of Wholesale Sales, December 2023, released February 8, 2024

Connect with us

@ uscensusbureau

Wholesale Sales- Motor Vehicle & Motor Vehicle Parts & Supplies (NAICS 4231)