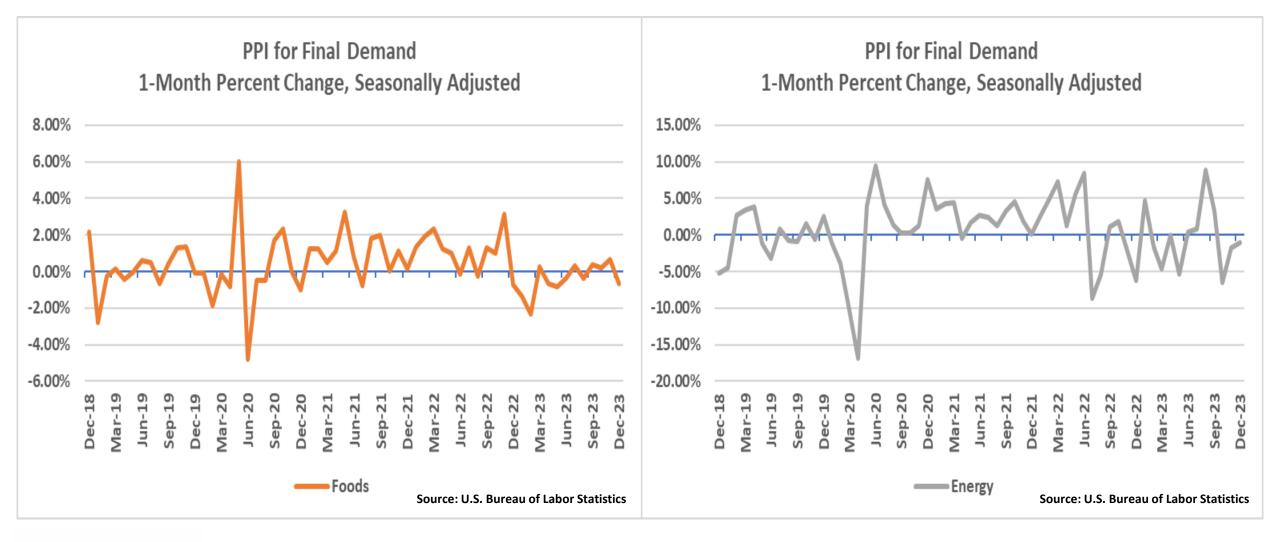

#### Real Dollar Estimates of Wholesale Sales

- Experimental data product first released on September 19, 2022
- Follows the lead of International Trade and BEA price adjustment processes
- Leverage published data from Census and BLS
- Coverage to match MWTS (only merchant wholesale excluding MSBOs)
- Time series starting in 2012

### From Nominal to Real