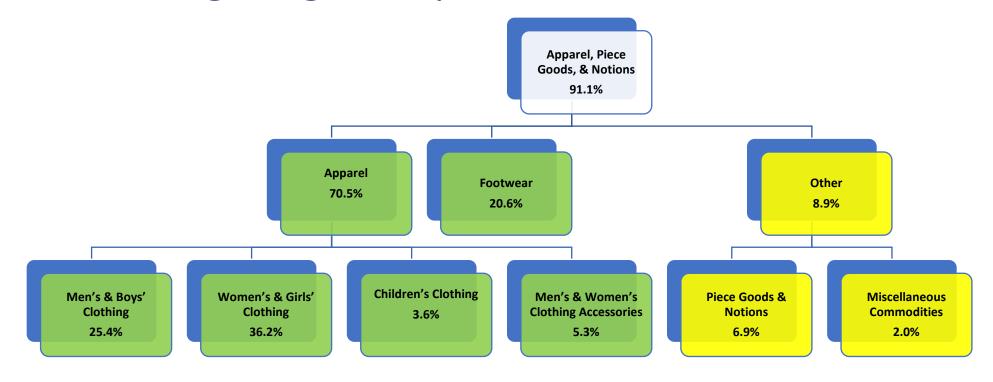

#### Product Weighting Example – NAICS 4243

- The other product category and related product lines were excluded for purposes of weighting NAICS 4243.
- BLS' Import Price Indexes (MXP) & Producer Price Indexes (PPI) were applied at the apparel and footwear product category levels for purposes of calculating real dollar estimates.