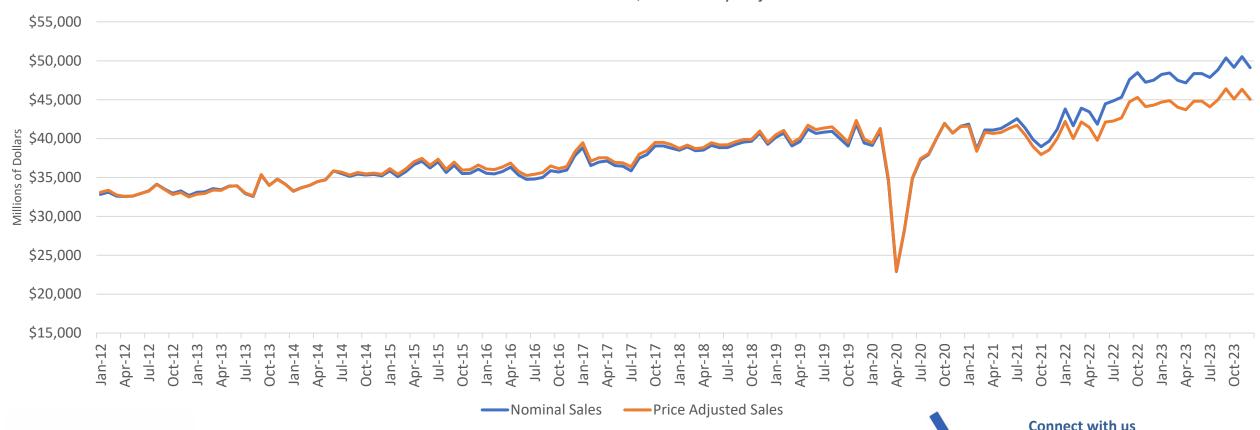

U.S. Census Bureau, Monthly Real Dollar Estimates of Wholesale Sales, December 2023, released February 8, 2024

Connect with us

@ uscensusbureau

Wholesale Sales- Motor Vehicle & Motor Vehicle Parts & Supplies (NAICS 4231)

Base Index Year = 2012, Seasonally Adjusted

Sources: U.S. Census Bureau, Monthly Wholesale Trade Survey, December 2023, released February 8, 2024 U.S. Census Bureau, Monthly Real Dollar Estimates of Wholesale Sales, December 2023, released February 8, 2024