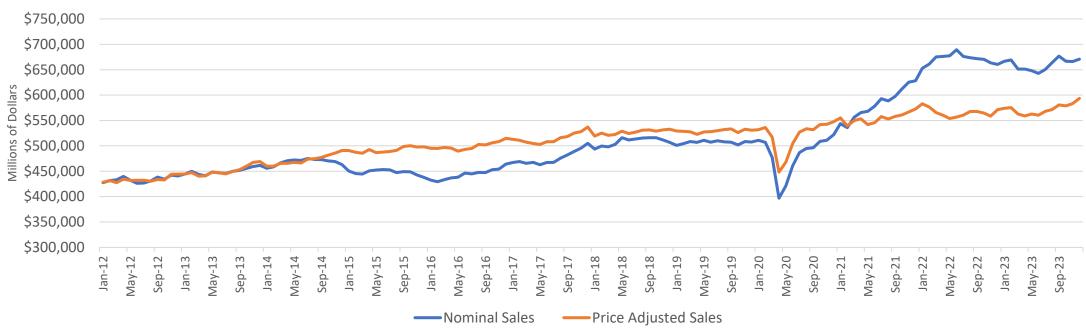

#### Total Merchant Wholesale Sales except MSBOs

Total Merchant Wholesale Sales, Except MSBO's Base Year = 2012, Seasonally Adjusted

Sources: U.S. Census Bureau, Monthly Wholesale Trade Survey, December 2023, released February 8, 2024 U.S. Census Bureau, Monthly Real Dollar Estimates of Wholesale Sales, December 2023, released February 8, 2024